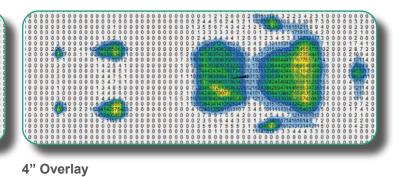

| Product weight:  | 3kg - 8.5kg                           |                              |
|                  |                                                                                                 | Fire retardancy: | BS7177<br>(Crib 5 Composite)          |                              |
|                  |                                                                                                 |                  |                                       |                              |

**Cleaning:** Can withstand up to 10,000 ppm chlorine (to be used in conjunction with local infection control guidelines) (can be laundered up to 84°C)

2 years

Warranty:

### **Pressure Mapped Patient**



2" Overlay



### Accessories

| Carefree | overlay | replacement | covers |
|----------|---------|-------------|--------|
|----------|---------|-------------|--------|

| UPRF3478-2C | 86 x 198 x 5cm   | for UPRF3478-2 |
|-------------|------------------|----------------|
| UPRF3478C   | 86 x 198 x 10cm  | for UPRF3478   |
| UPRF5478-2C | 137 x 198 x 5cm  | for UPRF5478-2 |
| UPRF5478C   | 137 x 198 x 10cm | for UPRF5478   |

## **Options available**

#### **Carefree replacement mattresses**

| UPRF3678   | 91 x 198 x 15cm  | Single |  |
|------------|------------------|--------|--|
| UPRF5478-6 | 137 x 198 x 15cm | Double |  |



For more information on this product please contact us on tel: 0333 321 8996 or email: sales@ultimatehealthcare.co.uk

### www.ultimatehealthcare.co.uk