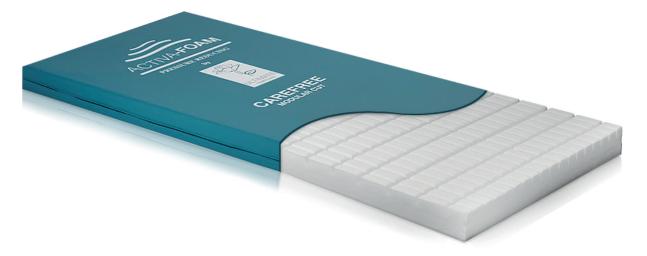

# Carefree Overlay

Pressure reducing foam mattress overlay

The **Carefree Overlay** is used on top of a standard mattress. It comprises of a castellated foam to help provide pressure reduction.

The mattress overlay is ideal for patients considered to be up to a **medium risk** of pressure ulcer development and can be used in a **community and long term care setting**.

### Features & Benefits

Castellated foam Offering excellent pressure reduction, comfort and support.

Non-turn Overlay mattress

Not requiring turning or rotating significanting minimising manual handling risks.