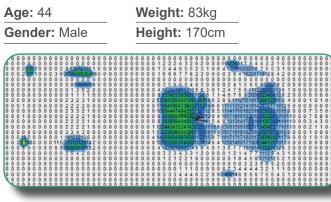

| Product weight:  | 3kg - 8.5kg                           |                              |
|                  |                                                                                                 | Fire retardancy: | BS7177<br>(Crib 5 Composite)          |                              |
|                  |                                                                                                 |                  |                                       |                              |

**Cleaning:** Can withstand up to 10,000 ppm chlorine (to be used in conjunction with local infection control guidelines) (can be laundered up to 84°C)

2 years

Warranty:

### **Pressure Mapped Patient**



2" Overlay



### Accessories

| Carefree | overlay | replacement | covers |
|----------|---------|-------------|--------|
|----------|---------|-------------|--------|

| UPRF3478-2C | 86 x 198 x 5cm   | for UPRF3478-2 |
|-------------|------------------|----------------|
| UPRF3478C   | 86 x 198 x 10cm  | for UPRF3478   |
| UPRF5478-2C | 137 x 198 x 5cm  | for UPRF5478-2 |
| UPRF5478C   | 137 x 198 x 10cm | for UPRF5478   |

## **Options available**

#### **Carefree replacement mattresses**

| UPRF3678   | 91 x 198 x 15cm  | Single |  |
|------------|------------------|--------|--|
| UPRF5478-6 | 137 x 198 x 15cm | Double |  |



For more information on this product please contact us on tel: 0333 321 8996 or email: sales@ultimatehealthcare.co.uk

### www.ultimatehealthcare.co.uk