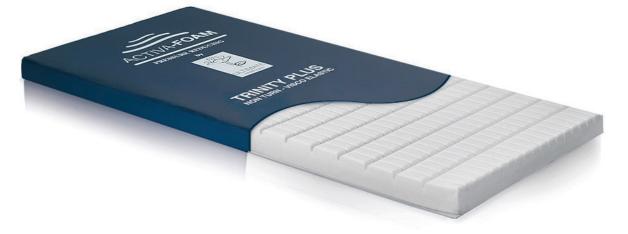

# **Trinity Plus** Overlay

Visco elastic foam mattress overlay

The **Trinity Plus Overlay** is used on top of a standard mattress. It comprises of a castellated visco elastic foam to provide pressure redistribution by conforming to a users weight and temperature.

Castellated visco elasic foam

Allows for immersion, comfort and postural support whilst re-distributing pressure away from high risk areas.

### Features & Benefits

Non-turn mattress overlay

Not requiring turning or rotating significanting minimising manual handling risks.

#### 2-way stretch, waterproof, vapour permeable PU cover

Improving patient comfort and maintaining skin integrity by reducing shear and friction forces whilst aiding infection control.

High frequency welded seams and a fully concealed zip which reduces the possibility of fluid ingress to aid infection control.