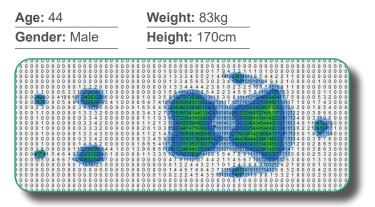

-----------------|---------------------------------------|------------------------------|
|                  | UPRV5478-4        |                  | 137 x 198 x 10cm                      | (54 x 78 x 4") <b>Double</b> |
| Max user weight: | 135 kg / 21 stone | _                | Additional sizes available on request |                              |
| Risk category:   | Up to <b>high</b> | Fire retardancy: | BS7177 (Crib 5 Composite)             |                              |
| Product weight:  | 3kg - 8.5kg       | Warranty:        | 2 years                               |                              |

**Cleaning:** Can withstand up to 10,000 ppm chlorine (to be used in conjunction with local infection control guidelines) (can be laundered up to 84°C)

## **Pressure Mapped Patient**



4" Mattress overlay

## Accessories

| Trinity Plus replacement covers |                  |                |  |  |  |
|---------------------------------|------------------|----------------|--|--|--|
| UPRV3478-4C                     | 86 x 198 x 10cm  | for UPRV3478-4 |  |  |  |
| UPRV5478-4C                     | 137 x 198 x 10cm | for UPRV5478-4 |  |  |  |

### **Options available**

| Trinity Plus mattress replacement |                  |             |  |  |  |
|-----------------------------------|------------------|-------------|--|--|--|
| UPRV3678                          | 91 x 198 x 15cm  | Single (6") |  |  |  |
| UPRV5478-6                        | 137 x 198 x 15cm | Double (6") |  |  |  |



For more information on this product please contact us on tel: 0333 321 8996 or email: