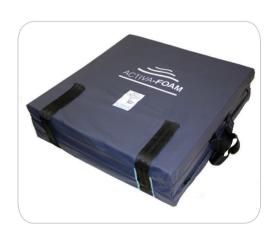

## **Features**

The cover is manufactured from two way stretch, waterproof, vapor permeable PU coated fabric and is zipped so it can be fully removed for cleaning or can simply be wiped clean.

The Crash Mattress can be folded for easy storage and comes with carry handles and velcro fastenings for easy transportation.