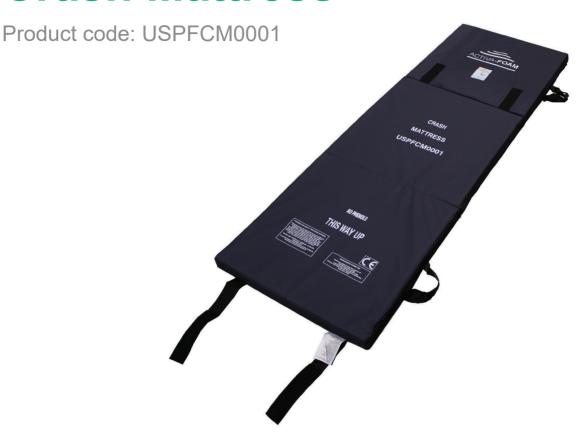

## **Crash Mattress**

The Ultimate Healthcare Crash Mattress is manufactured using premium grade foam formed into three fold out sections.

## **Features**

The cover is manufactured from two way stretch, waterproof, vapor permeable PU coated fabric and is zipped so it can be fully removed for cleaning or can simply be wiped clean.

The Crash Mattress can be folded for easy storage and comes with carry handles and velcro fastenings for easy transportation.

Suitable for care homes, hospitals and the home environment.

## **Specification**

Warranty 2 Years

Mattress Dimensions 585mm x 1805mm x 50mm

**Foam** V33h Blue - 155-195N

Fatigue Class Severe

Fire Tested to BS7177 (Test method BS6807)

Cleaning 1,000 ppm diluted or 0.1% (or to be used in conjunction with local infection control guidelines) (can be laundered up to 84 degrees centigrade