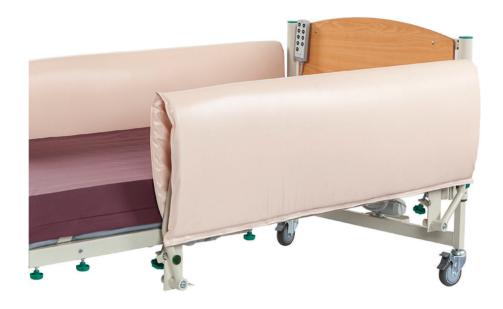

## **Side Rail Bumpers**

Product Code: UBEB002001

The Ultimate Healthcare Side Rail Bumpers are designed to fit the Cura range of beds and will cover the side rails to enhance patient safety and comfort.

The side rail bumpers consist of CMHR foam pads with a wipe clean polyester coated cover and can be easily secured in place. We advise side rail bumpers are removed before lowering side rails.

## **Features**

- One size fits 3-bar and 4-bar side rails
- · Easy to wipe clean cover
- · CMHR foam pads

- · Side rails can be lowered with bumpers in place
- Easy fitting and removal
- · Pair of side rail bumpers