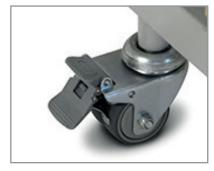

10 button handset control

Auto-regression backrest function

Individually lockable twin castors

- Excellent ground clearance
- Easy clean, low maintenance
- Easy to operate individually braked castors
- Maximum patient weight 350kg (55 stone)
- Safe Working Load 385kg (60 stone)
- Trendelenburg and reverse trendelenburg