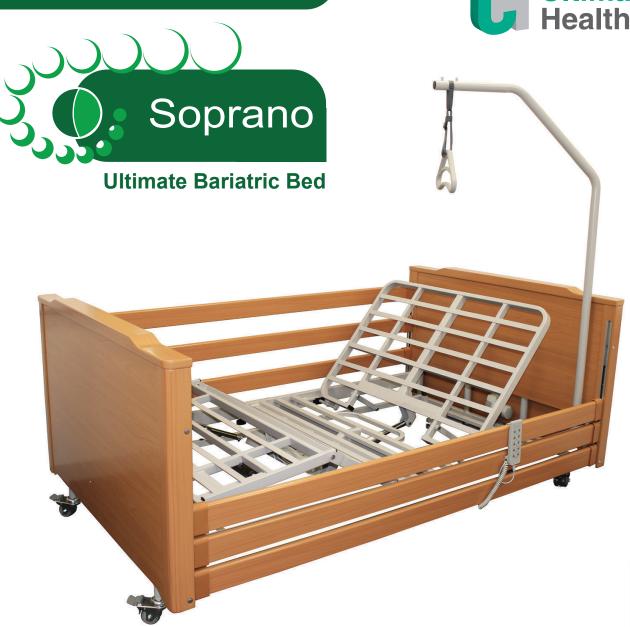

The **Soprano Bariatric Bed** offers a low platform height of just 27cm from the ground level. The easy to use handset features a control lockout for patient safety. Auto-contour allows for effortless positioning that prevents the patient sliding down the bed. In addition, the Soprano Bariatric benefits from an auto-regression function that ensures minimum pressure is placed on the sacrum region when the bed is profiled.

## **Features**

- Electric profiling with variable height control and adjustment
- Auto-regression backrest
- Auto-contour function
- Integral bed extension of 150mm
- Height range from 240 to 680mm
- · Detachable side rails
- Mattress retainers
- Slatted mattress platform

- Excellent ground clearance
- Easy clean, low maintenance
- Easy to operate individually braked castors
- Maximum patient weight 350kg (55 stone)
- Safe Working Load 385kg (60 stone)
- Trendelenburg and reverse trendelenburg

## **Specifications**

| Product code:                              | UBEB8001                                             |
|--------------------------------------------|------------------------------------------------------|
| Overall length:                            | 2180mm                                               |
| Overall length (extended):                 | 2330mm                                               |
| Overall width (without side rails):        | 1360mm                                               |
| Overall width (with removable side rails): | 1360mm                                               |
| Mattress platform:                         | 1980mm x 1200mm                                      |
| Mattress platform (extended):              | 2130mm x 1200mm                                      |
| Height range:                              | 240mm - 680mm                                        |
| Safe working load (SWL)                    | 385kg / 60 stone                                     |
| Maximum patient weight:                    | 350kg / 55 stone                                     |
| Backrest angle:                            | 0° - 72°                                             |
| Thigh rest angle:                          | 0° - 33°                                             |
| Trendelenburg:                             | Tilt: 10.8°<br>Anti - tilt: 10.5°                    |
| Warranty:                                  | 5 years on metal work<br>2 years on electrical parts |