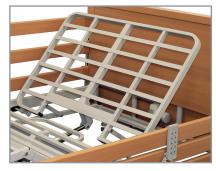

The **Soprano Bariatric Bed** offers a low platform height of just 27cm from the ground level. The easy to use handset features a control lockout for patient safety. Auto-contour allows for effortless positioning that prevents the patient sliding down the bed. In addition, the Soprano Bariatric benefits from an auto-regression function that ensures minimum pressure is placed on the sacrum region when the bed is profiled.

## **Features**

- Electric profiling with variable height control and adjustment
- Auto-regression backrest
- Auto-contour function
- Integral bed extension of 150mm
- Height range from 240 to 680mm
- · Detachable side rails
- Mattress retainers
- Slatted mattress platform