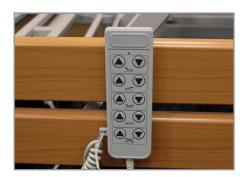

10 button handset control

Auto-regression backrest function

Individually lockable twin castors

The **Soprano Bariatric Bed** offers a low platform height of just 27cm from the ground level. The easy to use handset features a control lockout for patient safety. Auto-contour allows for effortless positioning that prevents the patient sliding down the bed. In addition, the Soprano Bariatric benefits from an auto-regression function that ensures minimum pressure is placed on the sacrum region when the bed is profiled.