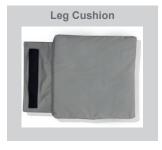

The 2-way stretch, waterproof and vapour permeable cover assists infection control and the visco elastic foam provides comfort.

| Ultra-Cline Features                             |                                                                                                                                     |
|--------------------------------------------------|-------------------------------------------------------------------------------------------------------------------------------------|
| Lightweight                                      | Easy to manoeuvre and secure onto a reclining chair                                                                                 |
| Available in various options inc retail packaged | <ul> <li>Lumbar cushion</li> <li>Seat cushion</li> <li>Leg cushion</li> <li>Complete system: Lumbar, seat and leg system</li> </ul> |
| A securing strap system                          | Prevents the cushion from slipping therefore reducing the risk of pressure ulceration due to forward sliding                        |

#### Non-retail packaging:

Lumbar cushion code: UPRU0002CES-BACK Seat cushion code: UPRU0002CES-CUS Leg cushion code: UPRU0002CES-LEG Complete system code: UPRU0002CES-SET

#### Retail packaging:

Lumbar cushion code: UPRU0002R-BACK Seat cushion code: UPRU0002R-CUS Leg cushion code: UPRU0002R-LEG Complete system code: UPRU0002R-SET

## Dimensions for wider cushions:

Lumbar cushion 700 x 470 x 30mm Seat cushion 430 x 470 x 40mm Leg system 430 x 470 x 30mm

### Product weight:

Lumbar cushion is 0.9kg Seat cushion is 0.8kg Leg cushion is 0.6kg Set is 2.3kg

Risk category: Up to high risk

Max user weight: Up to 159kg / 25 stone

Warranty: 1 year

Cleaning of the system is required regularly and between patient use to prevent cross infection.