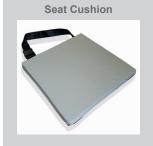

The 2-way stretch, waterproof and vapour permeable cover assists infection control and the visco elastic foam provides comfort.

| Ultra-Cline Features                             |                                                                                                                                     |
|--------------------------------------------------|-------------------------------------------------------------------------------------------------------------------------------------|
| Lightweight                                      | Easy to manoeuvre and secure onto a reclining chair                                                                                 |
| Available in various options inc retail packaged | <ul> <li>Lumbar cushion</li> <li>Seat cushion</li> <li>Leg cushion</li> <li>Complete system: Lumbar, seat and leg system</li> </ul> |
| A securing strap system                          | Prevents the cushion from slipping therefore reducing the risk of pressure ulceration due to forward sliding                        |

#### Non-retail packaging:

Lumbar cushion code: UPRU0002CES-BACK Seat cushion code: UPRU0002CES-CUS Leg cushion code: UPRU0002CES-LEG Complete system code: UPRU0002CES-SET

#### Retail packaging:

Lumbar cushion code: UPRU0002R-BACK Seat cushion code: UPRU0002R-CUS Leg cushion code: UPRU0002R-LEG Complete system code: UPRU0002R-SET

## Dimensions for wider cushions:

Lumbar cushion 700 x 470 x 30mm Seat cushion 430 x 470 x 40mm Leg system 430 x 470 x 30mm

### Product weight:

Lumbar cushion is 0.9kg Seat cushion is 0.8kg Leg cushion is 0.6kg Set is 2.3kg

Risk category: Up to high risk

Max user weight: Up to 159kg / 25 stone

Warranty: 1 year

Cleaning of the system is required regularly and between patient use to prevent cross infection.