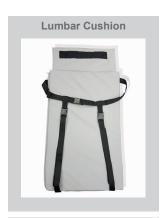

The 2-way stretch, waterproof and vapour permeable cover assists infection control and the visco elastic foam provides comfort.

| Ultra-Cline Features                             |                                                                                                                                     |
|--------------------------------------------------|-------------------------------------------------------------------------------------------------------------------------------------|
| Lightweight                                      | Easy to manoeuvre and secure onto a reclining chair                                                                                 |
| Available in various options inc retail packaged | <ul> <li>Lumbar cushion</li> <li>Seat cushion</li> <li>Leg cushion</li> <li>Complete system: Lumbar, seat and leg system</li> </ul> |
| A securing strap system                          | Prevents the cushion from slipping therefore reducing the risk of pressure ulceration due to forward sliding                        |

#### Non-retail packaging:

Lumbar cushion code: UPRU0002CES-BACK Seat cushion code: UPRU0002CES-CUS Leg cushion code: UPRU0002CES-LEG Complete system code: UPRU0002CES-SET

#### Retail packaging:

Lumbar cushion code: UPRU0002R-BACK Seat cushion code: UPRU0002R-CUS Leg cushion code: UPRU0002R-LEG Complete system code: UPRU0002R-SET

## Dimensions for wider cushions:

Lumbar cushion 700 x 470 x 30mm Seat cushion 430 x 470 x 40mm Leg system 430 x 470 x 30mm

### Product weight:

Lumbar cushion is 0.9kg Seat cushion is 0.8kg Leg cushion is 0.6kg Set is 2.3kg

Risk category: Up to high risk

Max user weight: Up to 159kg / 25 stone

Warranty: 1 year

Cleaning of the system is required regularly and between patient use to prevent cross infection.