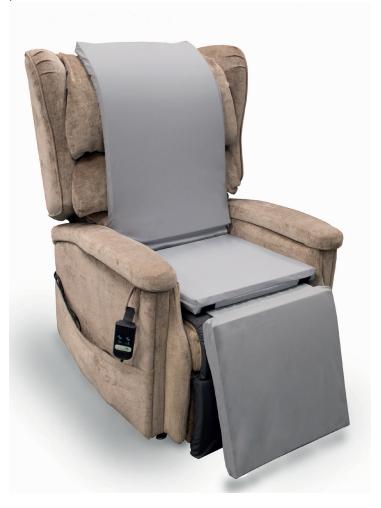

Pressure reducing foam cushions.

Specifically developed for use on rise recliner chairs

The Ultimate Ultra-Cline cushions are cost effective and have been specifically developed to be used on rise recliner chairs. The pressure reducing cushions provide added comfort and postural support to existing chair cushions.

The 2-way stretch, waterproof and vapour permeable cover assists infection control and the visco elastic foam provides comfort.

| Ultra-Cline Features                             |                                                                                                                                     |
|--------------------------------------------------|-------------------------------------------------------------------------------------------------------------------------------------|
| Lightweight                                      | Easy to manoeuvre and secure onto a reclining chair                                                                                 |
| Available in various options inc retail packaged | <ul> <li>Lumbar cushion</li> <li>Seat cushion</li> <li>Leg cushion</li> <li>Complete system: Lumbar, seat and leg system</li> </ul> |
| A securing strap system                          | Prevents the cushion from slipping therefore reducing the risk of pressure ulceration due to forward sliding                        |