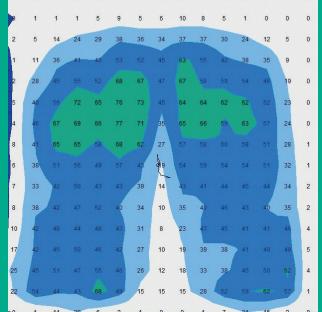

# Ultra-Cline Cushion Pressure Mapping Patient: 44 year old male at a height of 5ft 7, weighing 82kg