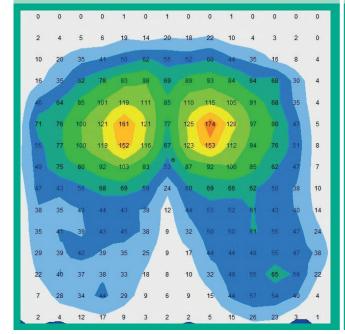

# No Cushion Pressure Mapping Patient:

44 year old male at a height of 5ft 7, weighing 82kg