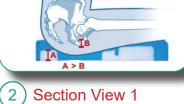

Re-distributes pressure, stabilises and prevents bottoming out

Section View 2
Pre-Ischial Ridge
Reducing the risk of
forward sliding.