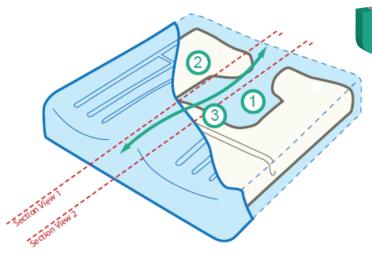

## **Features & Benefits**

High-density visco elastic foam

Gives better resistance against subsidence and allows for precise moulding of the body to provided pressure re-distribution.

**Anatomical design** 

Raised lateral edges and a front to back slope results in improved positioning, stability and comfort as the contact surface is increased.

Multi weight bearing Insert

The insert enables a controlled and stabilised immersion. With a different bearing capacity at the front of the cushion, to reduce pressure put on the users ischia

Re-distributes pressure, stabilises and prevents bottoming out

Section View 2
Pre-Ischial Ridge
Reducing the risk of
forward sliding.