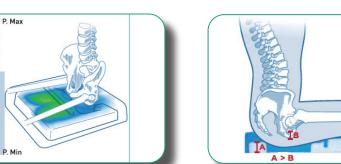

Raised lateral edges and a front to back slope results in improved positioning, stability and comfort as the contact surface is increased.

Multi weight bearing Insert

The insert enables a controlled and stabilised immersion. With a different bearing capacity at the front of the cushion, to reduce pressure put on the users ischia

For more information on this product please contact us on tel: 0333 321 8996 or email: sales@ultimatehealthcare.co.uk

**Ultimate**Healthcare

Reduces the load on the height risk zones such as the sacrum and ischia