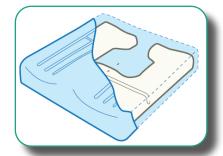

Re-distributes pressure, stabilises and prevents bottoming out

Section View 2
Pre-Ischial Ridge
Reducing the risk of
forward sliding.