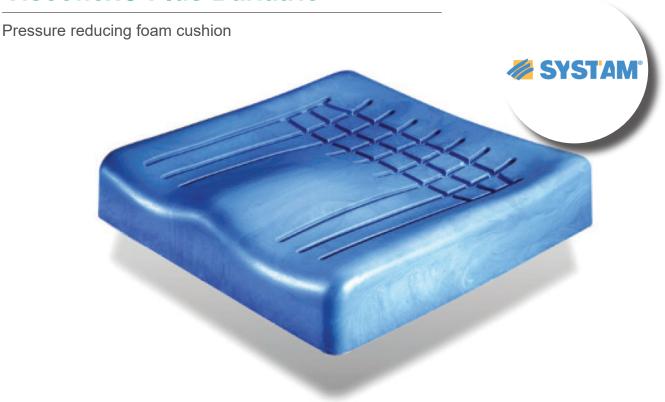

## Viscoflex® Plus Bariatric

The ViscoFlex® Plus Bariatric Cushion is an anatomical moulded cushion combining visco elastic foam with an ergonomic insert, providing pressure reduction for those who are considered to be up to a very high risk of pressure ulcer development.

## **Features & Benefits**

High-density visco elastic foam

Gives better resistance against subsidence and allows for precise moulding of the body to provided pressure re-distribution.

**Anatomical design** 

Raised lateral edges and a front to back slope results in improved positioning, stability and comfort as the contact surface is increased.

Multi weight bearing Insert

The insert enables a controlled and stabilised immersion. With a different bearing capacity at the front of the cushion, to reduce pressure put on the users ischia