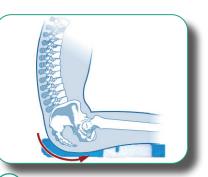

Raised lateral edges and a front to back slope results in improved positioning, stability and comfort as the contact surface is increased.

Multi weight bearing Insert

The insert enables a controlled and stabilised immersion. With a different bearing capacity at the front of the cushion, to reduce pressure put on the users ischia

Re-distributes pressure, stabilises and prevents bottoming out

Section View 2
Pre-Ischial Ridge
Reducing the risk of
forward sliding.