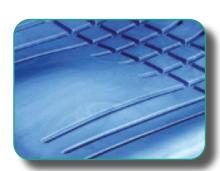

Raised lateral edges and a front to back slope results in improved positioning, stability and comfort as the contact surface is increased.

Multi weight bearing Insert

The insert enables a controlled and stabilised immersion. With a different bearing capacity at the front of the cushion, to reduce pressure put on the users ischia