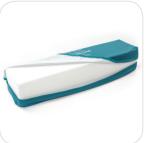

## **Mattress Squab**

The mattress squab is designed to be used alongside a single foam mattress on beds with an integral extension system and should be situated at the head end of the bed.

The mattress squab provides an infill for the extended section of the bed and is fitted with a 2-way stretch PU waterproof and vapour permeable cover to reduce shear and friction forces and enhance user comfort.

## **Features**

- · Non-turn easy care
- · Bespoke sizes available on request
- · Optional securing strap available
- · 2-way stretch PU waterproof cover
- Increases length of mattress when is bed extended