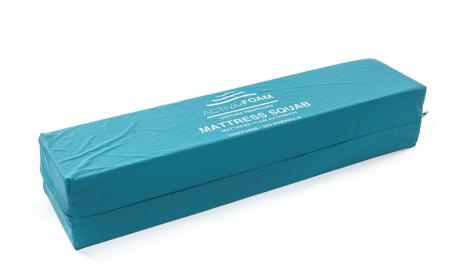

## **Mattress Squab**

The mattress squab is designed to be used alongside a single foam mattress on beds with an integral extension system and should be situated at the head end of the bed.

The mattress squab provides an infill for the extended section of the bed and is fitted with a 2-way stretch PU waterproof and vapour permeable cover to reduce shear and friction forces and enhance user comfort.

## **Features**

- · Non-turn easy care
- · Bespoke sizes available on request
- · Optional securing strap available
- · 2-way stretch PU waterproof cover
- Increases length of mattress when is bed extended