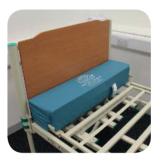

## **Mattress Squab**

The mattress squab is designed to be used alongside a single foam mattress on beds with an integral extension system and should be situated at the head end of the bed.

The mattress squab provides an infill for the extended section of the bed and is fitted with a 2-way stretch PU waterproof and vapour permeable cover to reduce shear and friction forces and enhance user comfort.

## **Specification**

Mattress squab suitable for Cura Communinity bed supplied with mattress retainers to secure the squab:

Code: USPF3406-KIT

Dimensions: 910mmW x 150mmD x 160mmH

Mattress squab for Cura II and Cura II Supreme beds