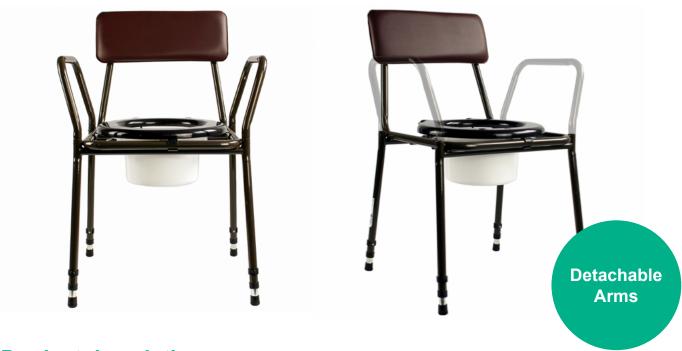

## Commode (Detchable Arms & Height Adjustable)

## **Product description**

The commode is designed to assist and avoid the risk of injury for those who have difficulty in accessing or using a standard toilet. The commode is height adjustable, can be supplied with removeable arms and is upholstered in vinyl to suit the user. It can also be used as a temporary chair as it features an easy to clean lift off seat, a hinged plastic toilet seat and a commode bucket with lid.

## **Benefits**

- For those who have difficulty in accessing or using a standard toilet.
- Can be used as a temporary chair as it features an easy to clean lift off seat.