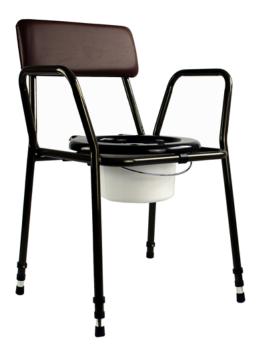

## **Product description**

The commode is designed to assist and avoid the risk of injury for those who have difficulty in accessing or using a standard toilet. The commode is height adjustable, can be supplied with removeable arms and is upholstered in vinyl to suit the user. It can also be used as a temporary chair as it features an easy to clean lift off seat, a hinged plastic toilet seat and a commode bucket with lid.

## **Benefits**

- For those who have difficulty in accessing or using a standard toilet.
- Can be used as a temporary chair as it features an easy to clean lift off seat.