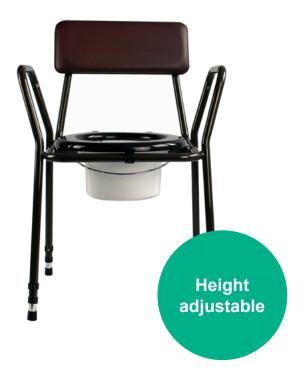

## **Product description**

The commode is designed to assist and avoid the risk of injury for those who have difficulty in accessing or using a standard toilet. The commode is height adjustable, can be supplied with removeable arms and is upholstered in vinyl to suit the user. It can also be used as a temporary chair as it features an easy to clean lift off seat, a hinged plastic toilet seat and a commode bucket with lid.

## **Benefits**

- For those who have difficulty in accessing or using a standard toilet.
- Can be used as a temporary chair as it features an easy to clean lift off seat.

## **Technical specification**

| Part number:             | UTOC1021-2 | Max user weight:    | 170kg       |
|--------------------------|------------|---------------------|-------------|
| Seat height:             | 480-635mm  | Seat width:         | 400mm       |
| Seat depth:              | 415mm      | Width between arms: | 500mm       |
| Seat to top of backrest: | 310mm      | Footprint (WxD):    | 490 x 450mm |