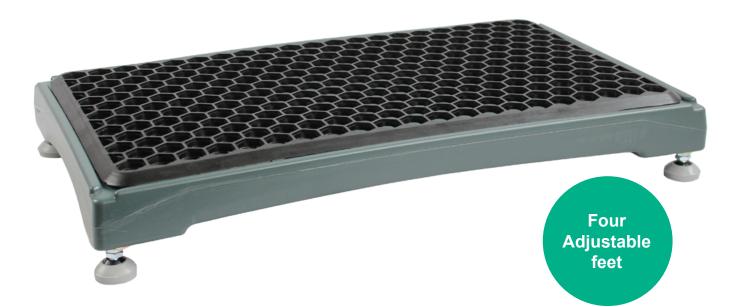

## **Product description**

The plastic half step is designed and manufactured for the outdoors. The step provides longevity in an outdoor setting in any weather and will not rust.

The step has four feet to provide adjustment for stability on uneven ground and comes complete with a slip-resistant mat, providing a 4-inch raise.

## **Technical specification**

| Maximum user weight: | 190kg / 30 stone / 419lbs  |
|----------------------|----------------------------|
| Dimensions:          | 750 x 435 x 110/127 mm     |
|                      | 29.5 x 17.1 x 4.3/5 inches |