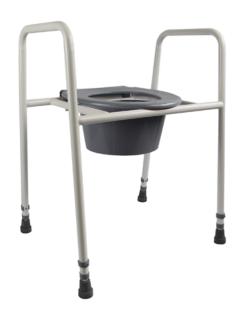

## **Product description**

This Toilet Frame supports individuals to give them confidence as they sit & rise, offering support and lessening strain. It has an adjustable height feature to cater for varying patient requirements.

The easy to clip on / clip off seat makes it easy to fit & remove and the partial cutaway provides easy access for personal cleansing.

## **Benefits**

- Provide arms to enable the user to lift from the toilet.
- Height adjustable frame.
- · Toilet seat with chute.