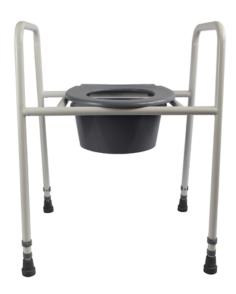

## **Product description**

This Toilet Frame supports individuals to give them confidence as they sit & rise, offering support and lessening strain. It has an adjustable height feature to cater for varying patient requirements.

The easy to clip on / clip off seat makes it easy to fit & remove and the partial cutaway provides easy access for personal cleansing.

## **Benefits**

- Provide arms to enable the user to lift from the toilet.
- Height adjustable frame.
- · Toilet seat with chute.