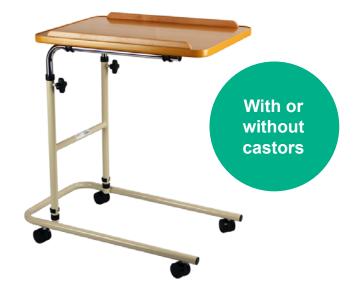

## **Product description**

The Overbed Table is a convenient, mobile table for use around the home, particularly useful as an overbed table.

This height-adjustable table is finished in an attractive beech effect melamine with raised upstands on the tabletop to keep books and magazines in place when tilted.

It can be set to different angles from flat to 45 deg. approximately, as required. Available with four locking castors or supplied as static without wheels.