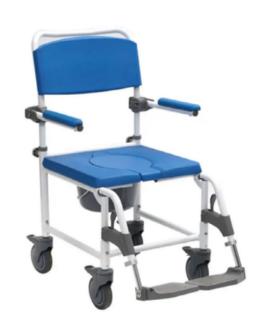

## **Shower Commode Chair (attendant propelled HD)**

UBAS0030-AP-HD

## **Product description**

The Shower Commode Chair assists those with reduced mobility, comfortable support when using the bathroom for toileting and bathing needs.

The Shower Commode has a PU seat and back, along with having both attendant propelled and self-propelled versions available, assisting carers and users with manoeuvrability and their daily tasks.

## **Technical specification**

| Part number:   | UBAS0030-AP-HD                 |                  |              |
|----------------|--------------------------------|------------------|--------------|
| Handle height: | 970-1020mm                     | Overall height:  | 970-1020mm   |
| Seat height:   | 515-565mm                      | Seat width:      | 560mm        |
| Seat depth:    | 430mm                          | Max user weight: | 260kg (40st) |
| Design:        | Height adjustable. Fixed width |                  |              |