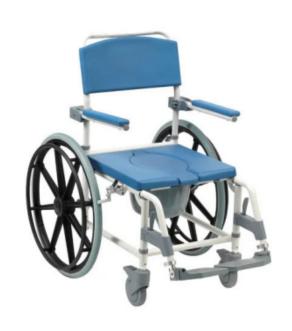

## **Shower Commode Chair (self propelled HD)**

UBAS0030-SP-HD

## **Product description**

The Shower Commode Chair assists those with reduced mobility, comfortable support when using the bathroom for toileting and bathing needs.

The Shower Commode has a PU seat and back, along with having both attendant propelled and self-propelled versions available, assisting carers and users with manoeuvrability and their daily tasks.