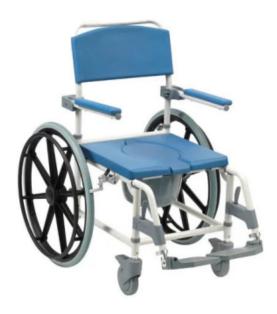

## **Product description**

The Shower Commode Chair assists those with reduced mobility, comfortable support when using the bathroom for toileting and bathing needs.

The Shower Commode has a PU seat and back, along with having both attendant propelled and self-propelled versions available, assisting carers and users with manoeuvrability and their daily tasks.

## **Technical specification**

| Part number:   | UBAS0030-SP                    |                  |                  |
|----------------|--------------------------------|------------------|------------------|
| Handle height: | 970-1020mm                     | Overall height:  | 970-1020mm       |
| Overall width: | 550mm                          | Overall depth:   | 900mm            |
| Seat height:   | 515-565mm                      | Seat width:      | 460mm            |
| Seat depth:    | 420mm                          | Max user weight: | 160kg (25 stone) |
| Design:        | Height adjustable. Fixed width |                  |                  |
|                |                                |                  |                  |