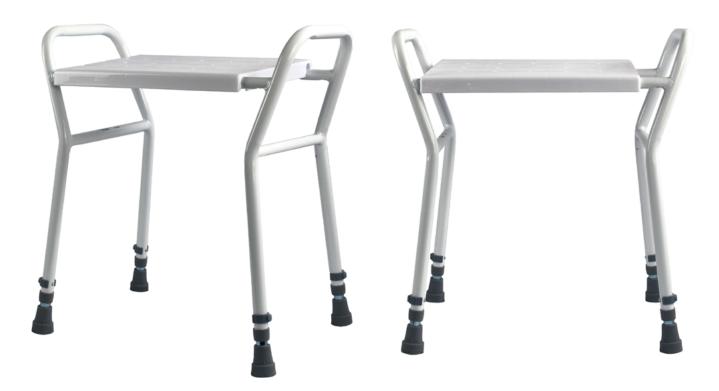

## **Product description**

The Shower Stool provides a stable seated surface for users with reduced mobility who are unable to stand for a long period of time in the shower. The stool is strong, stable and height adjustable to suit the user.

The feature of the supportive handles assists the user when standing or sitting.