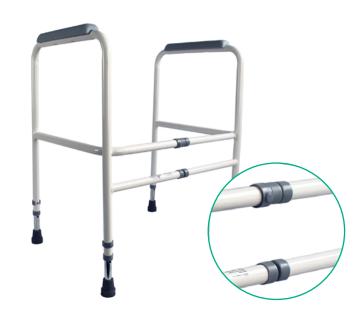

## **Product description**

The height and width adjustable toilet frame is designed to provide support when toileting and is suitable for users who require help in standing or sitting.

This item is designed to be increased or decreased in both height and width. The toilet frame is strong, easy to use and ensures user comfort and safety.

The freestanding steel frame fits around the toilet and features moulded plastic arms which are attached to provide a comfortable grip and easy cleaning.