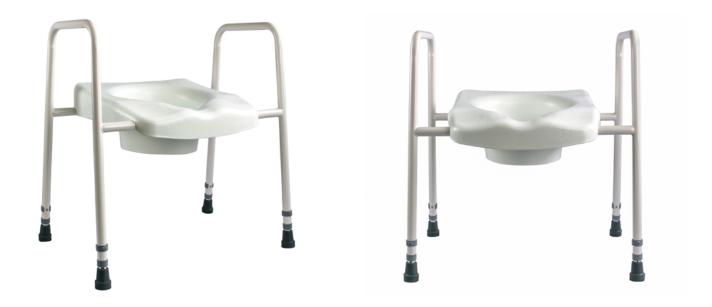

# **Toilet seat on frame (moulded)**

#### **Product description**

This Toilet Frame supports individuals to give them confidence as they sit & rise, offering support and lessening strain. It has an adjustable height feature to cater for varying patient requirements.

The easy to clip on / clip off seat makes it easy to fit & remove and the partial cutaway provides easy access for personal cleansing.