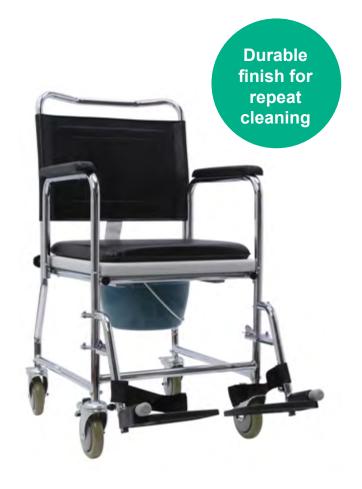

## **Product description**

The Glideabout is a versatile commode with a durable finish suitable for repeat cleaning. Featuring removable armrests to aid patient transfers and a waste pot that can be removed while the user is sitting in the chair.

#### **Benefits**

- Four individually braked castors.
- Swing away & detachable hangars with flip up footplates and heel loops.
- Removable armrests to aid patient transfers.
- Waste pot loads from the rear so can be removed while the user is sitting in the chair.
- Tool free assembly.
- Pram style push handle