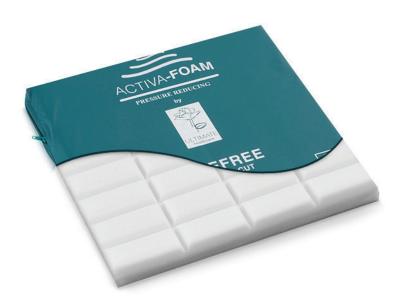

# **Carefree Cushion**

Pressure Reducing Foam Cushion

#### The Carefree Cushion reduces pressure ulcers by re-distributing body weight.

Available to fit both wheelchairs and lounge chairs the Carefree Cushion provides a comfortable cost-effective option for pressure reduction in patients considered to be up to a medium risk. Used in combination with a Carefree Mattress provides a 24-hour pressure care package

The 2-way stretch, waterproof and vapour permeable cover promotes comfort and assists infection control.

Comfortable cover

Modular cut foam

Carefree mattress

Bariatric Carefree mattress

| Features                                             | Benefits                                                                                                                     |
|------------------------------------------------------|------------------------------------------------------------------------------------------------------------------------------|
| Modular cut foam                                     | Offers excellent pressure reduction, comfort and support.                                                                    |
| 2-way stretch, waterproof, vapour permeable PU cover | Improves patient comfort and maintains skin integrity by reducing shear and friction forces whilst aiding infection control. |
| Non-turn                                             | Does not require turning or rotating.                                                                                        |
| Various sizes available                              | Provides flexible care options                                                                                               |