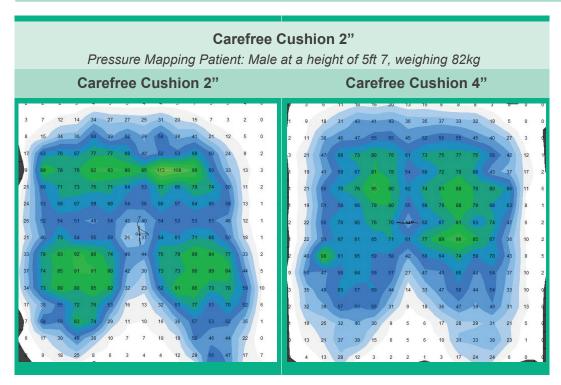

#### The Carefree Cushion reduces pressure ulcers by re-distributing body weight.

Available to fit both wheelchairs and lounge chairs the Carefree Cushion provides a comfortable cost-effective option for pressure reduction in patients considered to be up to a medium risk. Used in combination with a Carefree Mattress provides a 24-hour pressure care package