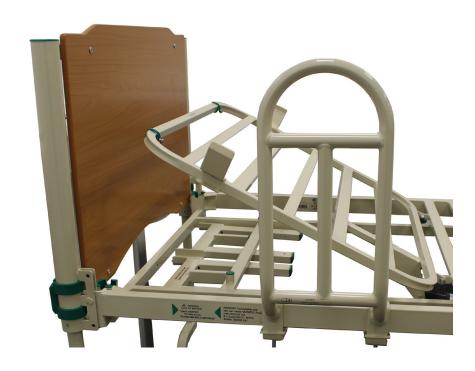

## **Grab Rail**

The Grab Rail provides a stable handle for patients to hold while entering or exiting the bed.

The Grab Rail is suitable for patients with some mobility who require additional support while standing up from the bed or sitting back down and can be placed anywhere along the bed frame. It can be secured using 2 easy grip hand knobs and it cannot be used in conjunction with side rails.

## **Features**

- Fixes securely to bed frame
- Helps maintain independence

- Multiple positioning
- · Facilitates entry and exiting of bed