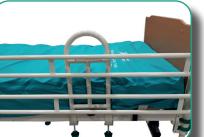

## In-line Grab Rail

The In-line Grab Rail provides a stable handle for patients to hold while entering or exiting the bed.

The In-line Grab Rail can be placed anywhere along the bed frame however there must be gaps of less than 60mm or more than 318mm from the head and foot boards to reduce the potential risk of entrapment.

The In-line Grab Rail is suitable for patients with some mobility who require additional support whilst standing up from the bed or sitting back down. It can be secured using 2 easy grip hand knobs.

If risk assessed can be used in conjunction with

## **Features**

- Fixes securely to bed frame
- Helps maintain independence

- Multiple positioning
- Facilitates entry and exiting of bed