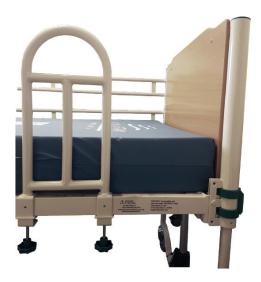

## In-line Grab Rail

The In-line Grab Rail provides a stable handle for patients to hold while entering or exiting the bed.

The In-line Grab Rail can be placed anywhere along the bed frame however there must be gaps of less than 60mm or more than 318mm from the head and foot boards to reduce the potential risk of entrapment.

The In-line Grab Rail is suitable for patients with some mobility who require additional support whilst standing up from the bed or sitting back down. It can be secured using 2 easy grip hand knobs.

If risk assessed can be used in conjunction with

The in-line grab rail is only suitable for use on Cura II, Cura II Extra High, Cura Supreme and Cura Community Beds